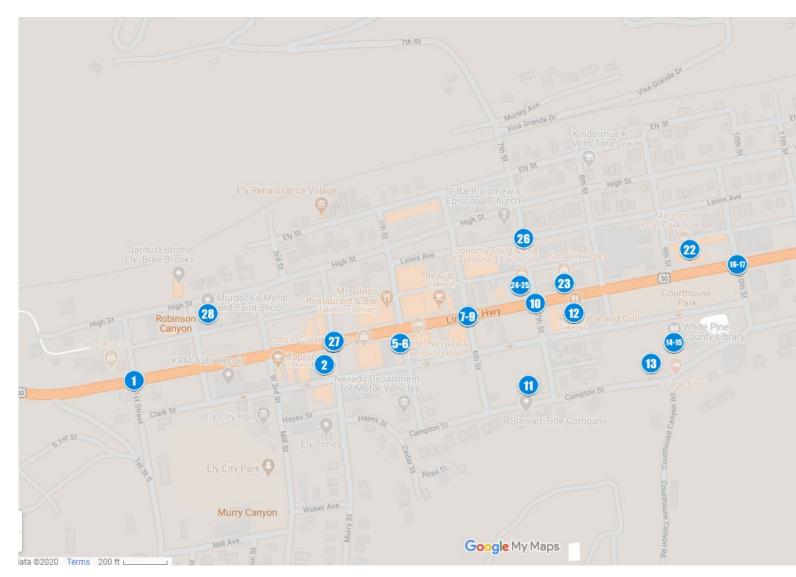

## Murals in Ely Nevada

- 1. Richfield Gas Station
- 2
- 2. Ely Art Bank & Garnet Mercantile
- 3. Greek Heritage
- 4. Liberty Pit
- 5-6
- 5. Where the World Met and Became One
- 6. Hotel Nevada
- 7. Ward Charcoal Ovens
- 79 8. Italian Railroad Workers
- 9. Great Basin National Park
- 10. Sculpture Park
- 11. Locomotive 40
- 12. Tribute to the Rancher
- 12
- 12. Basque Restaurant Remembered
- 12
- 12. Plaza Hotel of the Thirties
- 13. War Memorial
- 14-15
- 14. Shoshone Woman Gathering Pine Nuts
- 15. In Tribute
- 16. Pony Express

- 17. Communications Then and Beyond
- 18. Basque Sheepherder
- 19. United by Our Children
- 20. Cave Bear
- 21. 4th of July Celebration
- 22. Lehman's Illumination
- 23. Ghost Signage Mural
- 24. Cherry Creek Hot Springs
- 25. Horse Races

- 26. Episcopal Church Columbarium Memorial Park
- 27. Cattle Drive
- 28. Blacksmith Shop