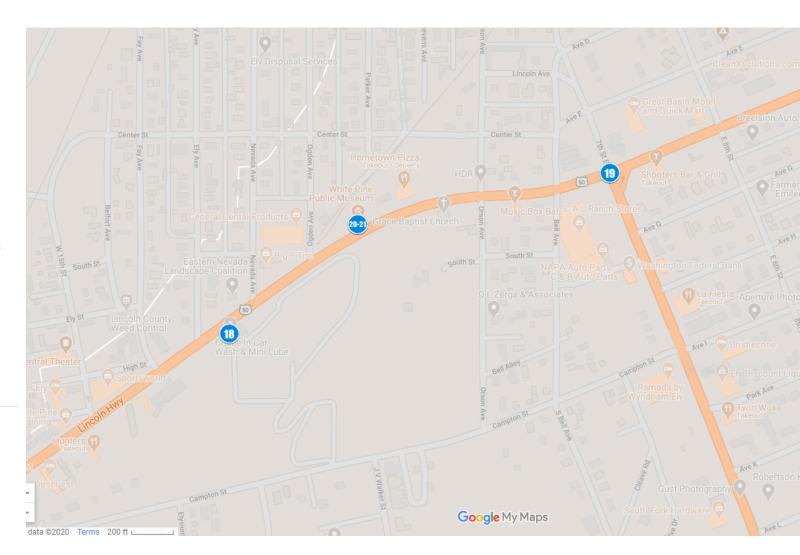

## Murals in Ely Nevada

- 1. Richfield Gas Station
- 2
- 2. Ely Art Bank & Garnet Mercantile
- 3. Greek Heritage
- 4. Liberty Pit
- 5-6
- 5. Where the World Met and Became One
- 6. Hotel Nevada
- 7. Ward Charcoal Ovens
- 79 8. Italian Railroad Workers
- 9. Great Basin National Park
- 10. Sculpture Park
- 11. Locomotive 40
- 12. Tribute to the Rancher
- 12
- 12. Basque Restaurant Remembered
- 12
- 12. Plaza Hotel of the Thirties
- 13. War Memorial
- 14-15
- 14. Shoshone Woman Gathering Pine Nuts
- 15. In Tribute
- 16. Pony Express

- 17. Communications Then and Beyond
- 18. Basque Sheepherder
- 19. United by Our Children
- 20. Cave Bear
- 21. 4th of July Celebration
- 22. Lehman's Illumination
- 23. Ghost Signage Mural
- 24. Cherry Creek Hot Springs
- 25. Horse Races

- 26. Episcopal Church Columbarium Memorial Park
- 27. Cattle Drive
- 28. Blacksmith Shop